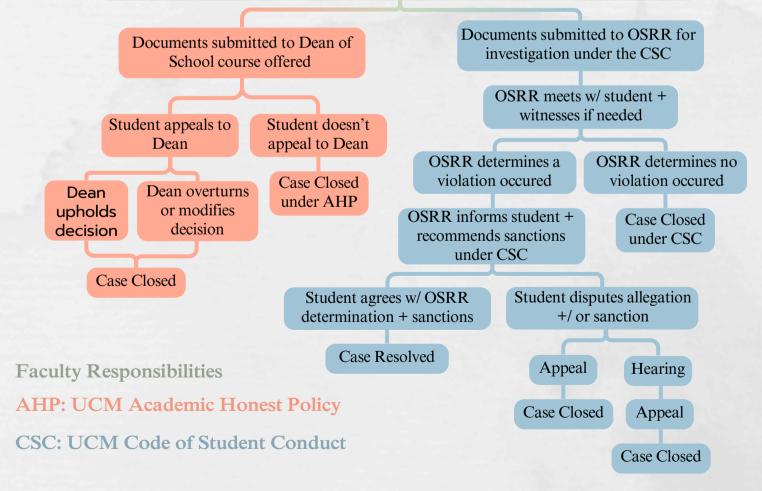

## **UC MERCED ACADEMIC MISCONDUCT FLOW CHART**

**Academic Misconduct** Allegation

Faculty notifies student + Meets with student to review allegation

Faculty determines a violation occurred

Faculty determines NO violation occurred

## Faculty compiles the following documents:

- E-mail correspondence with student about allegation + option to appeal (AHP)
- Academic Misconduct Form with or without student signature
- Document in question (paper, exam, etc.) & supporting documentation that proves finding of violation
- Summary of incident, how violation determined + names of witnesses